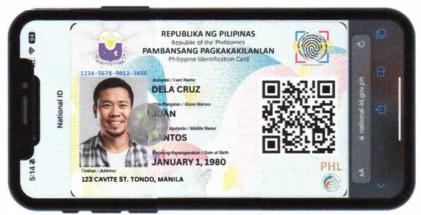

The Digital National ID, displayed on a mobile phone screen

The Digital National ID is the official digital version of the National ID, accessible via computers or smartphones. Just like any other format of the National ID, it can be presented as valid and sufficient proof of identity in various transactions in government offices and private institutions, as stated in a PSA advisory dated 11 June 2024.