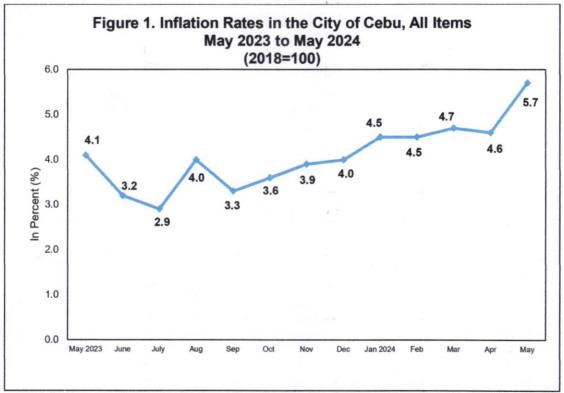

### 1. Headline Inflation

Inflation rate in the City of Cebu increased to 5.7 percent in May 2024 from 4.6 percent in April 2024. The city's average inflation rate from January to May 2024 stood at 4.8

percent. While in May 2023, the inflation rate in the city stood at 4.1 percent. (Table A and Figure 1)