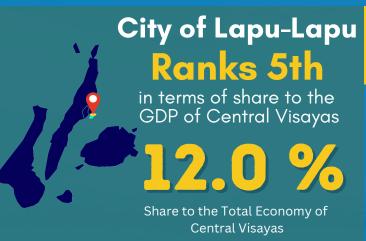

## ECONOMIC PERFORMANCE OF THE CITY OF LAPU-LAPU IN 2023

At Constant 2018 Prices