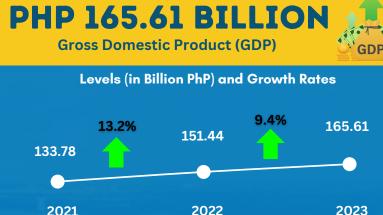

## ECONOMIC PERFORMANCE OF THE CITY OF LAPU-LAPU IN 2023

At Constant 2018 Prices