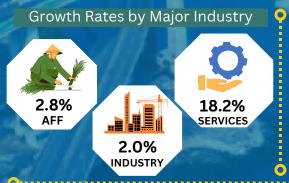

## Percent Share by Major Industry 0.3% Agriculture, forestry, and fishing 50.5% 49.2% Services

Per Capita GDP PhP 336,170 **Growth Rate** 

AFF - Agriculture, forestry, and fishing MAQ - Mining and quarrying