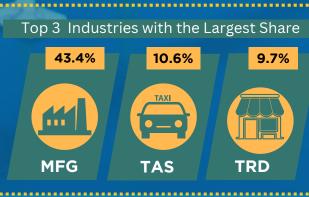

## Percent Share by Major Industry 0.3% Agriculture, forestry, and fishing 50.5% 49.2% Services

Per Capita GDP PhP 336,170 **Growth Rate** 

AFF - Agriculture, forestry, and fishing MAQ - Mining and quarrying

MFG - Manufacturing

ESWW - Electricity, steam, water and waste management

CNS - Construction

TRD - Wholesale and retail trade; repair of motor vehicle and motorcycle

TAS - Transportation and storage
AFSA - Accommodation and food service activities