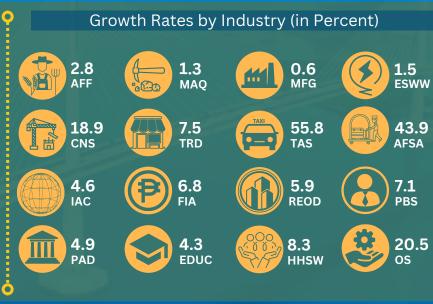

## Percent Share by Major Industry 0.3% Agriculture, forestry, and fishing 50.5% 49.2% Services

Per Capita GDP PhP 336,170 **Growth Rate** 

AFF - Agriculture, forestry, and fishing MAQ - Mining and quarrying

MFG - Manufacturing

ESWW - Electricity, steam, water and waste management

CNS - Construction

TRD - Wholesale and retail trade; repair of motor vehicle and motorcycle

TAS - Transportation and storage
AFSA - Accommodation and food service activities

cebu@psa.gov.ph rsso07.psa.gov.ph/Cebu

Release Date: 28 November 2024 Reference No: 2024-IG22-046

PAD - Public administration and defense; compulsory social security

**REOD** - Real estate and ownership of dwellings

PBS - Professional and business services

**EDUC** - Education