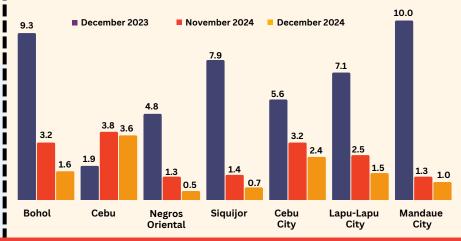

### INFLATION RATES ACROSS PROVINCES

All Provinces and Highly Urbanized Cities (HUCs) reported a slower year-on-year inflation increase this month compared to the previous month.

Vectors: canva.com, google.com