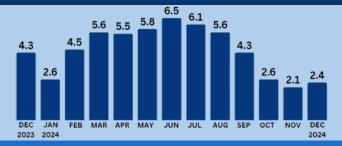

# Inflation Rate from December 2023 to December 2024

Release Date: 15 January 2025 **Reference No: 2025-IG22-003** 

2/F Martina Sugbu Bldg., P. Burgos St., Brgy. San Roque, 6000 Cebu City